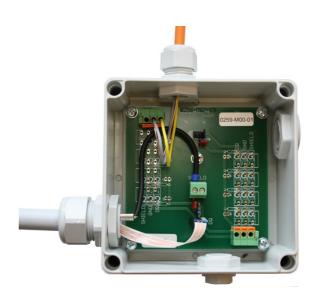

## **CBO 5-SEC**Connection box

Connection unit for one or two temperature sensor cable SEC15 including an universal connection module UCM.

If it is not possible to connect the sensor cable directly to the sensor control unit SCU800, the connection cable CC15 can connect sensor control unit and sensor cable via the connection box.

In the box the connection cable and the sensor cable are linked together via the connection module UCM.

If short transmission lines are linked the universal connection module has the possibility to activate adaptation resistors.